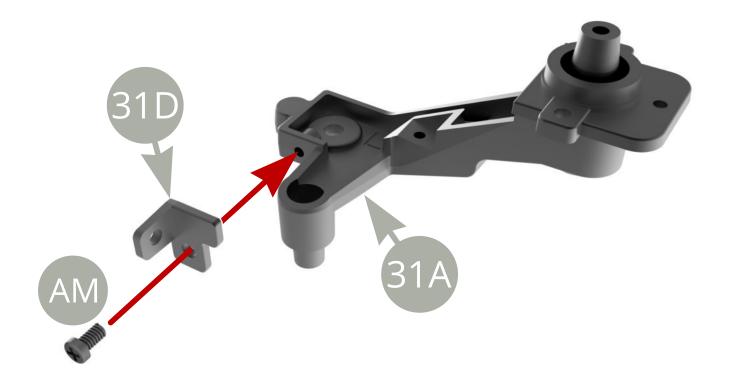

31A Rear axle left trailing arm
31B Brake dust shield
31C Caliper mounting bracket
31D Handbrake cable holder
31E Brake hydraulic hose holder
31F Brake hydraulic hose holder
AM M1,7 x3mm ( x6 )

Fit **31D** Handbrake cable holder to **31A** Rear axle left trailing arm and fix with **AM** screw .