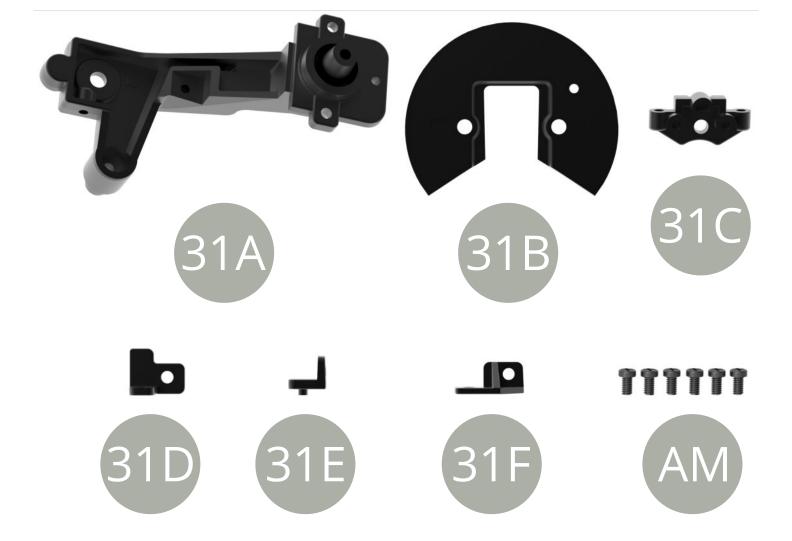

31A Rear axle left trailing arm
31B Brake dust shield
31C Caliper mounting bracket
31D Handbrake cable holder
31E Brake hydraulic hose holder
31F Brake hydraulic hose holder
AM M1,7 x3mm ( x6 )

Fit **31D** Handbrake cable holder to **31A** Rear axle left trailing arm and fix with **AM** screw .