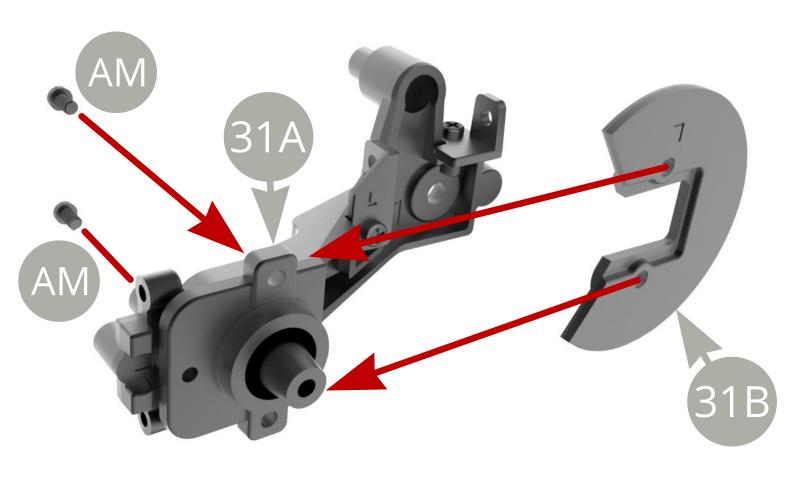

31A Rear axle left trailing arm
31B Brake dust shield
31C Caliper mounting bracket
31D Handbrake cable holder
31E Brake hydraulic hose holder
31F Brake hydraulic hose holder
AM M1,7 x3mm ( x6 )

Fit **31D** Handbrake cable holder to **31A** Rear axle left trailing arm and fix with **AM** screw .

Fit **31F Brake hydraulic hose holder** to **31A Rear axle left trailing arm** and fix with **AM screw** .

Fit **31C Caliper mounting bracket** to **31A Rear axle left trailing arm** and fix with **AM screw** .