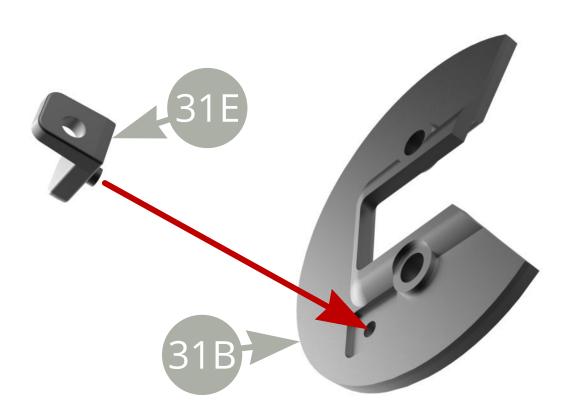

Fit 31E Brake hydraulic hose holder to 31B Brake dust shield.

Slide **31B Brake dust shield** to **31A Rear axle left trailing arm**, aligning and fixing with two **AM screws**.

Final views.