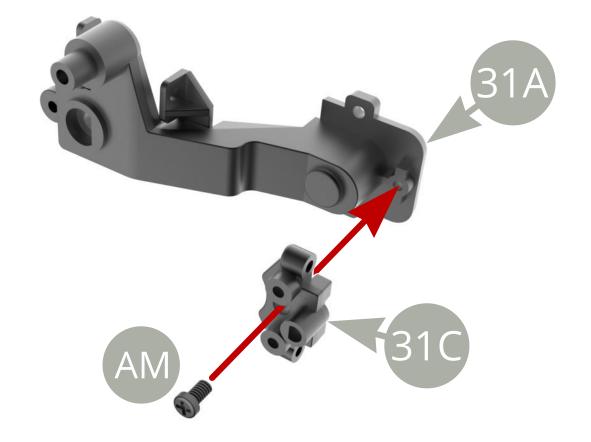

Fit **31F Brake hydraulic hose holder** to **31A Rear axle left trailing arm** and fix with **AM screw** .

Fit **31C Caliper mounting bracket** to **31A Rear axle left trailing arm** and fix with **AM screw** .