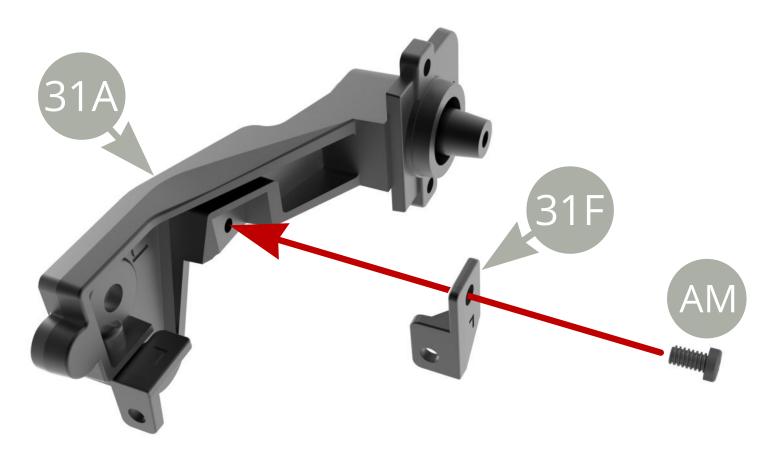

Fit **31F Brake hydraulic hose holder** to **31A Rear axle left trailing arm** and fix with **AM screw** .

Fit **31C Caliper mounting bracket** to **31A Rear axle left trailing arm** and fix with **AM screw** .