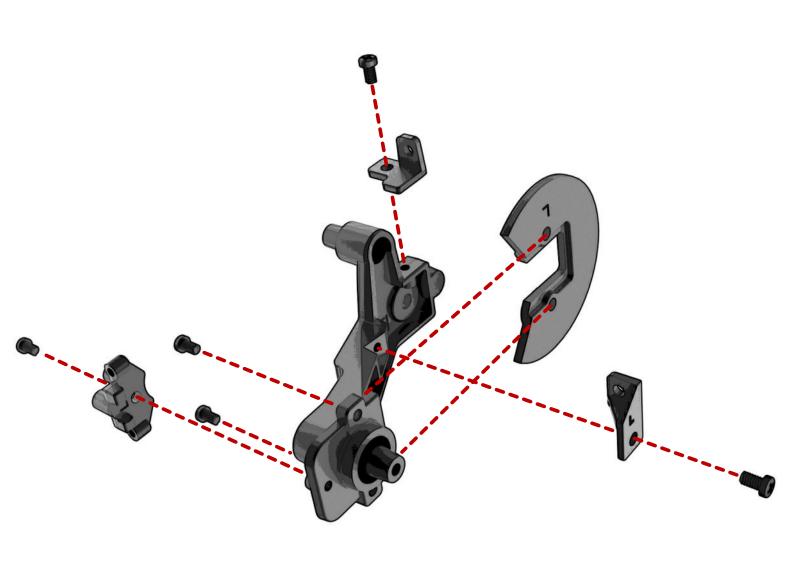

31A Rear axle left trailing arm
31B Brake dust shield
31C Caliper mounting bracket
31D Handbrake cable holder
31E Brake hydraulic hose holder
31F Brake hydraulic hose holder
AM M1,7 x3mm ( x6 )

Fit **31D** Handbrake cable holder to **31A** Rear axle left trailing arm and fix with **AM** screw .

Fit **31F Brake hydraulic hose holder** to **31A Rear axle left trailing arm** and fix with **AM screw** .

Fit **31C Caliper mounting bracket** to **31A Rear axle left trailing arm** and fix with **AM screw** .

Fit 31E Brake hydraulic hose holder to 31B Brake dust shield.

Slide **31B Brake dust shield** to **31A Rear axle left trailing arm**, aligning and fixing with two **AM screws**.

Final views.

## Assembly drawing .