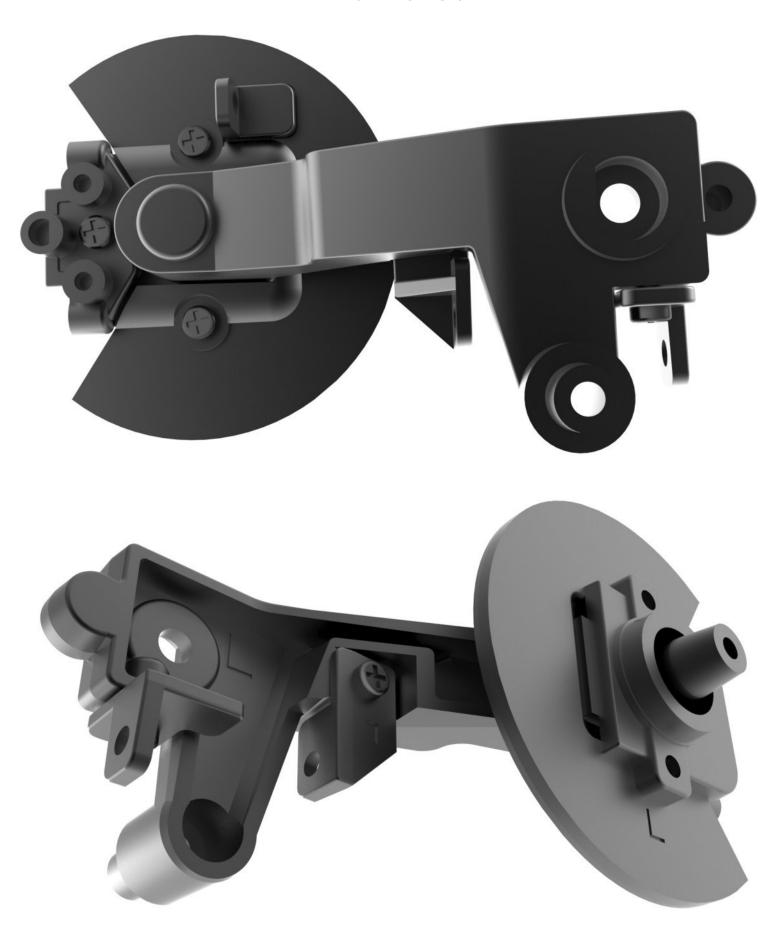

Fit 31E Brake hydraulic hose holder to 31B Brake dust shield.

Slide **31B Brake dust shield** to **31A Rear axle left trailing arm**, aligning and fixing with two **AM screws**.

Final views.