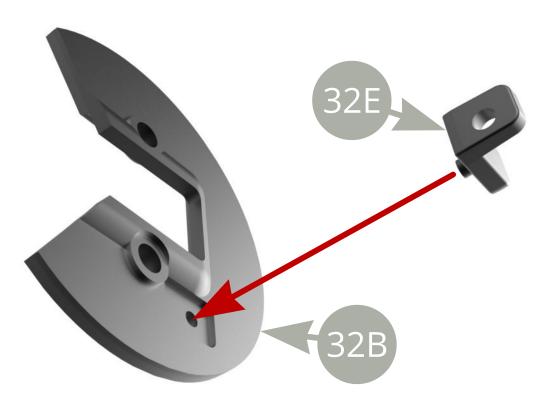

Fit **32E Brake hydraulic hose holder** to **32B Brake dust shield**.

Slide **32B Brake dust shield** to **32A Rear axle left trailing arm**, aligning and fixing with two **AM screws**.