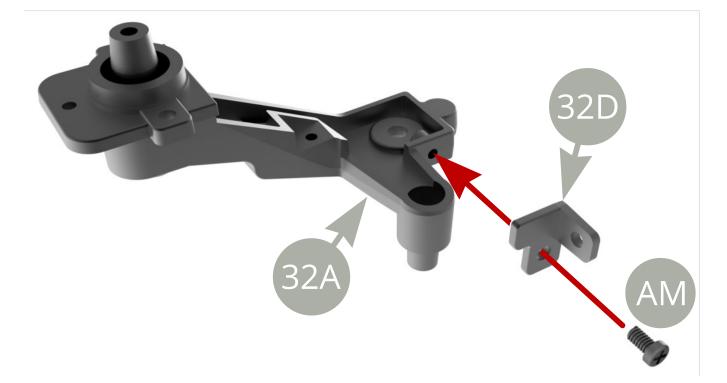

32A Rear axle left trailing arm
32B Brake dust shield
32C Caliper mounting bracket
32D Handbrake cable holder
32E Brake hydraulic hose holder
32F Brake hydraulic hose holder
AM M1,7 x3mm ( x6 )

Fit **32D Handbrake cable holder** to **32A Rear axle left trailing arm** and fix with **AM screw** .