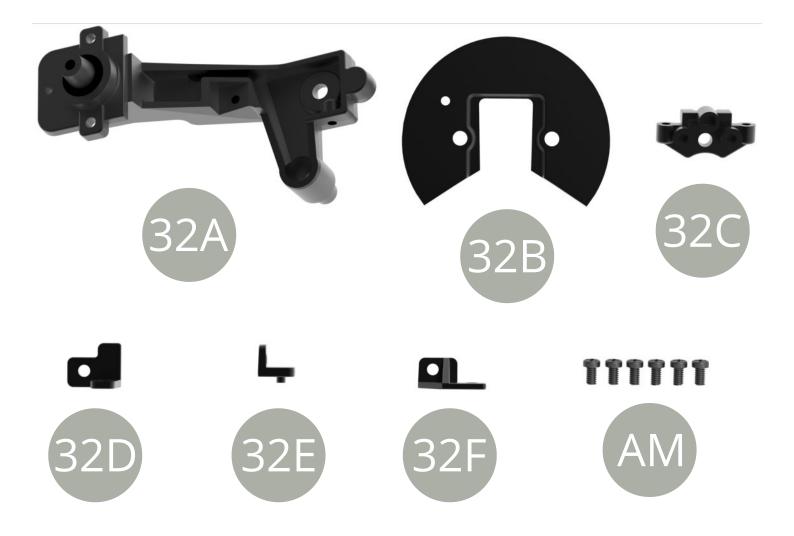

32A Rear axle left trailing arm
32B Brake dust shield
32C Caliper mounting bracket
32D Handbrake cable holder
32E Brake hydraulic hose holder
32F Brake hydraulic hose holder
AM M1,7 x3mm ( x6 )

Fit **32D Handbrake cable holder** to **32A Rear axle left trailing arm** and fix with **AM screw** .