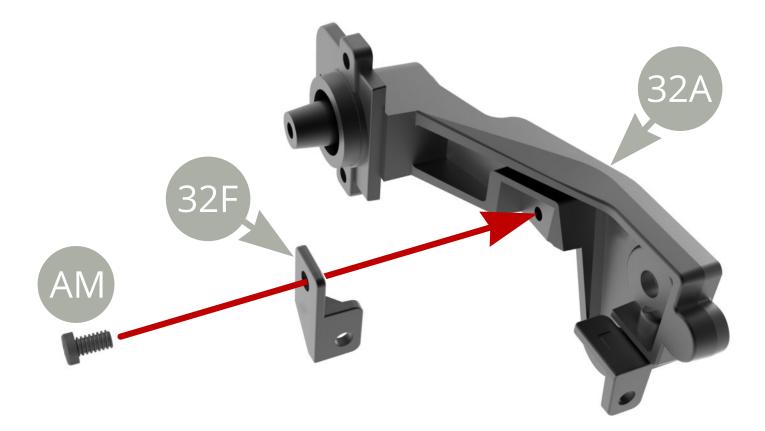

Fit **32F Brake hydraulic hose holder** to **32A Rear axle left trailing arm** and fix with **AM screw** .

Fit **32C Caliper mounting bracket** to **32A Rear axle left trailing arm** and fix with **AM screw** .