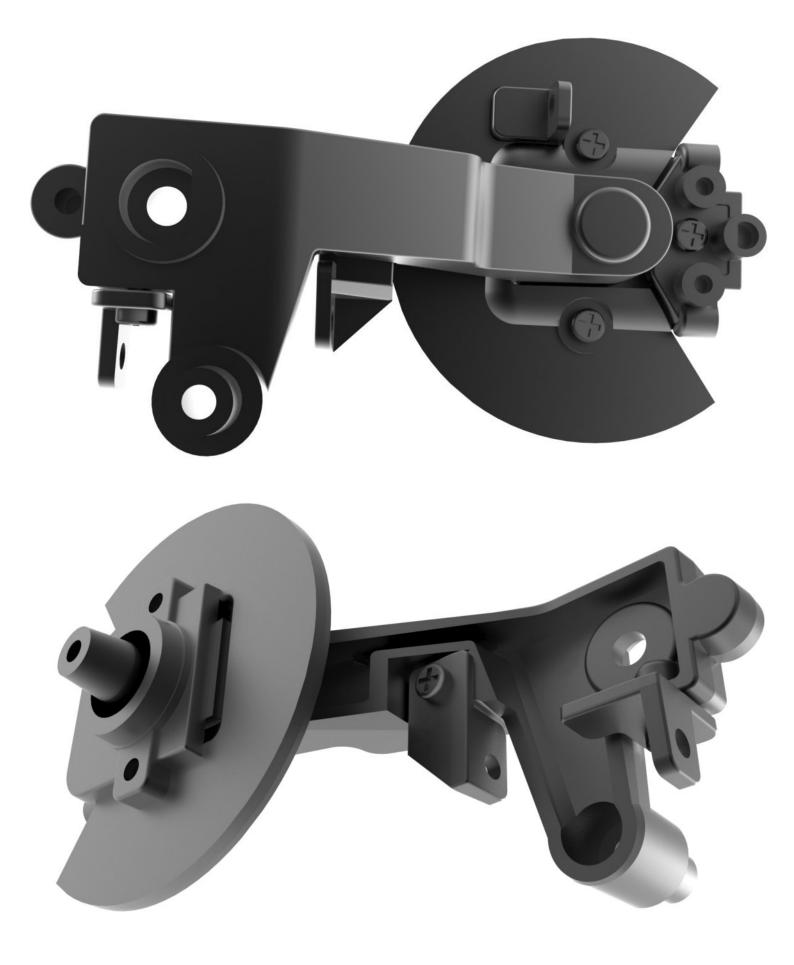

32A Rear axle left trailing arm
32B Brake dust shield
32C Caliper mounting bracket
32D Handbrake cable holder
32E Brake hydraulic hose holder
32F Brake hydraulic hose holder
AM M1,7 x3mm ( x6 )



Fit **32D Handbrake cable holder** to **32A Rear axle left trailing arm** and fix with **AM screw** .



Fit **32F Brake hydraulic hose holder** to **32A Rear axle left trailing arm** and fix with **AM screw** .



Fit **32C Caliper mounting bracket** to **32A Rear axle left trailing arm** and fix with **AM screw** .



Fit **32E Brake hydraulic hose holder** to **32B Brake dust shield**.



Slide **32B Brake dust shield** to **32A Rear axle left trailing arm**, aligning and fixing with two **AM screws**.

## Final views .



## Assembly drawing.