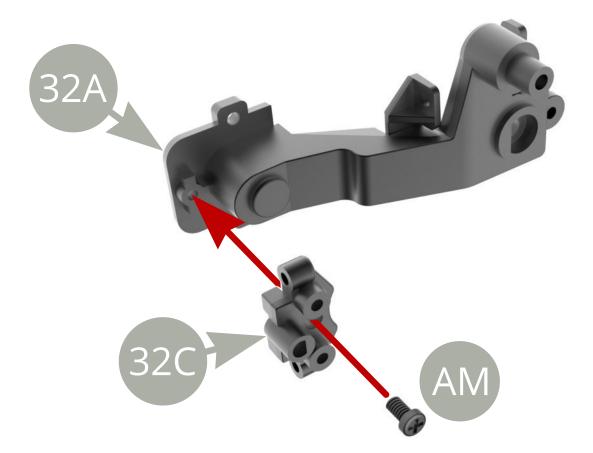

Fit **32F Brake hydraulic hose holder** to **32A Rear axle left trailing arm** and fix with **AM screw** .

Fit **32C Caliper mounting bracket** to **32A Rear axle left trailing arm** and fix with **AM screw** .