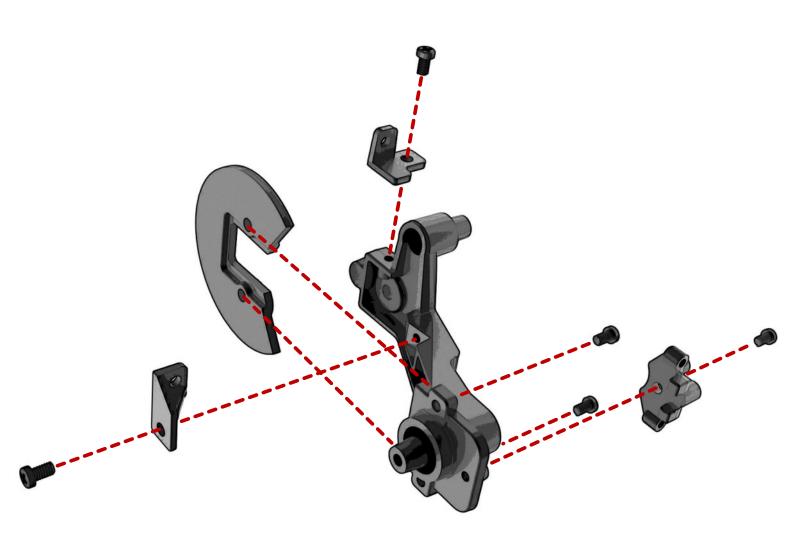

32A Rear axle left trailing arm
32B Brake dust shield
32C Caliper mounting bracket
32D Handbrake cable holder
32E Brake hydraulic hose holder
32F Brake hydraulic hose holder
AM M1,7 x3mm ( x6 )



Fit **32D Handbrake cable holder** to **32A Rear axle left trailing arm** and fix with **AM screw** .



Fit **32F Brake hydraulic hose holder** to **32A Rear axle left trailing arm** and fix with **AM screw** .



Fit **32C Caliper mounting bracket** to **32A Rear axle left trailing arm** and fix with **AM screw** .



Fit **32E Brake hydraulic hose holder** to **32B Brake dust shield**.



Slide **32B Brake dust shield** to **32A Rear axle left trailing arm**, aligning and fixing with two **AM screws**.

## Final views .



## Assembly drawing.