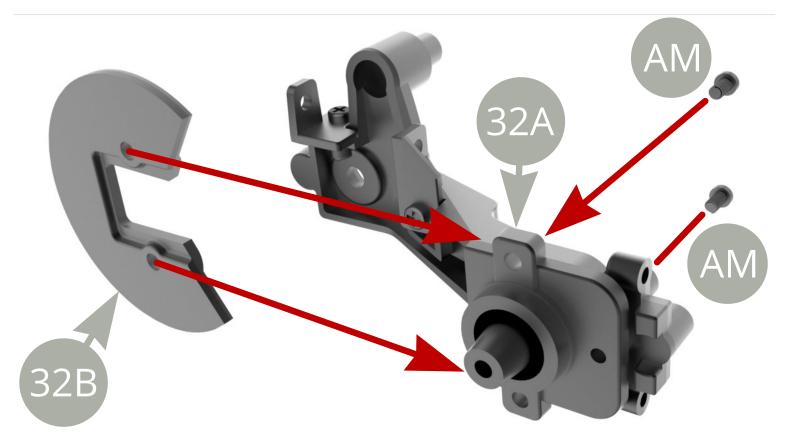

32A Rear axle left trailing arm
32B Brake dust shield
32C Caliper mounting bracket
32D Handbrake cable holder
32E Brake hydraulic hose holder
32F Brake hydraulic hose holder
AM M1,7 x3mm ( x6 )

Fit **32D Handbrake cable holder** to **32A Rear axle left trailing arm** and fix with **AM screw** .

Fit **32F Brake hydraulic hose holder** to **32A Rear axle left trailing arm** and fix with **AM screw** .

Fit **32C Caliper mounting bracket** to **32A Rear axle left trailing arm** and fix with **AM screw** .