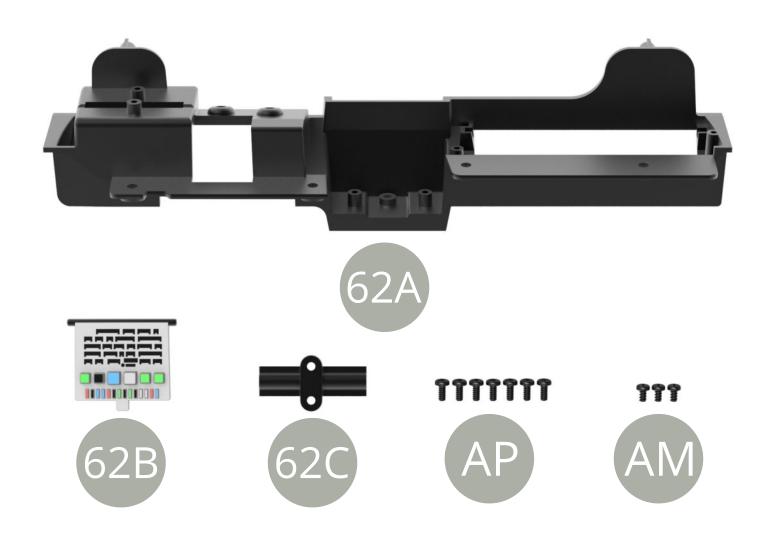

62A Facia panel 62B Fuse console 62C Clamp

AP M1,7 x4mm (x7) AM M1,7 x3mm (x3)

Undo two **AM screws** to release **18B Steering column link**.

Fit **18B Steering column link** to preassembled <u>Steering</u> wheel **2G Universal joint** and fix with two **AM screws**.

Fit **62B Fuse console** all the way in the slot on the back side of **62B Facia panel** .

Fit **62C Clamp** to **62A Facia panel**, securing **62B Fuse console**, and fix with two **AP screws**.

Move **62B Fuse console** in up position ( blue arrow ).