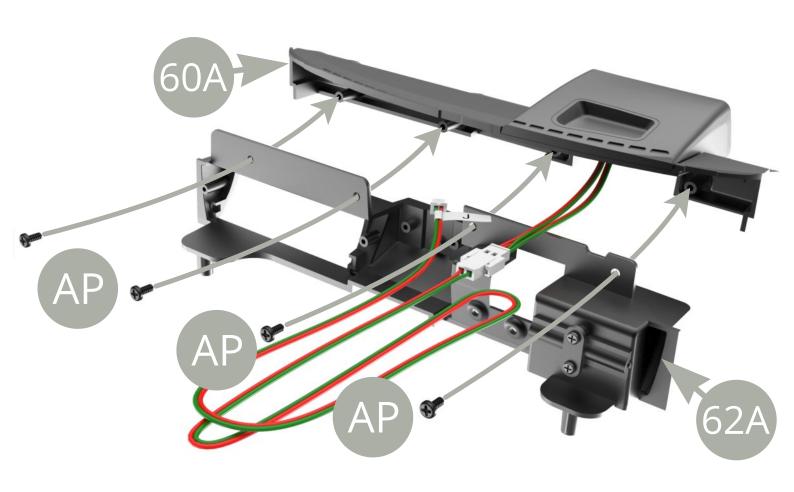

Fit **62A Facia panel** to **60A Upper dashboard panel** and fix with four **AP screws** .

Preassembled **Dashboard** 