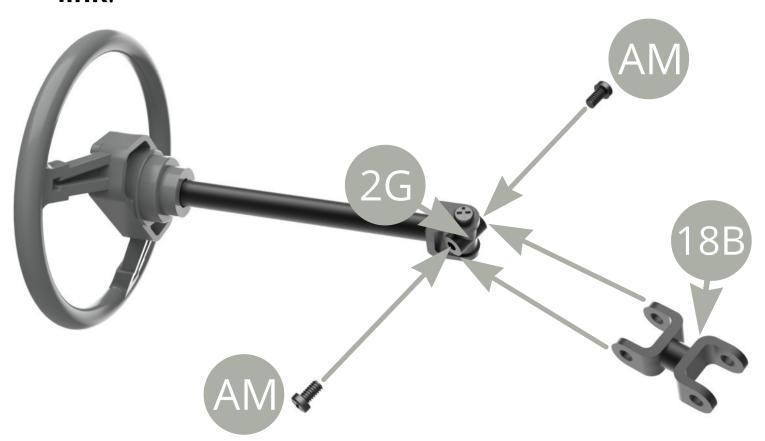

62A Facia panel 62B Fuse console 62C Clamp

AP M1,7 x4mm (x7) AM M1,7 x3mm (x3)

Undo two **AM screws** to release **18B Steering column link**.

Fit **18B Steering column link** to preassembled <u>Steering</u> wheel **2G Universal joint** and fix with two **AM screws**.