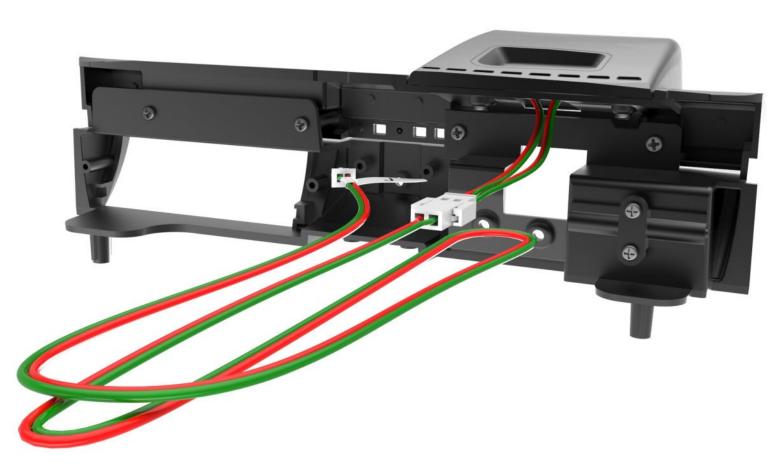

62A Facia panel 62B Fuse console 62C Clamp

AP M1,7 x4mm (x7) AM M1,7 x3mm (x3)

Undo two **AM screws** to release **18B Steering column link**.

Fit **18B Steering column link** to preassembled <u>Steering</u> wheel **2G Universal joint** and fix with two **AM screws**.