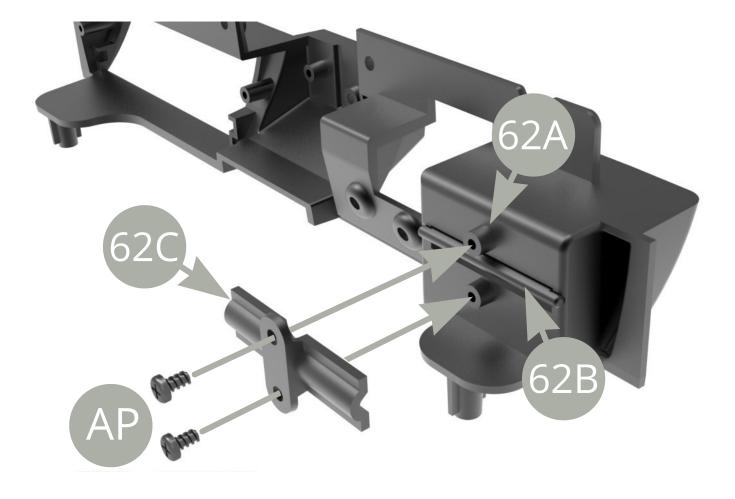

Fit **62B Fuse console** all the way in the slot on the back side of **62B Facia panel** .

Fit **62C Clamp** to **62A Facia panel**, securing **62B Fuse console**, and fix with two **AP screws**.

Move **62B Fuse console** in up position ( blue arrow ).