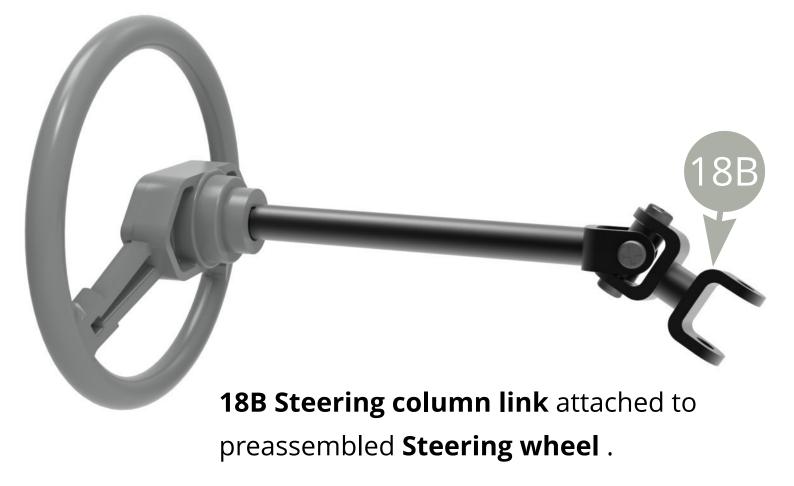

62A Facia panel 62B Fuse console 62C Clamp

AP M1,7 x4mm (x7) AM M1,7 x3mm (x3)

Undo two **AM screws** to release **18B Steering column link**.

Fit **18B Steering column link** to preassembled <u>Steering</u> wheel **2G Universal joint** and fix with two **AM screws**.