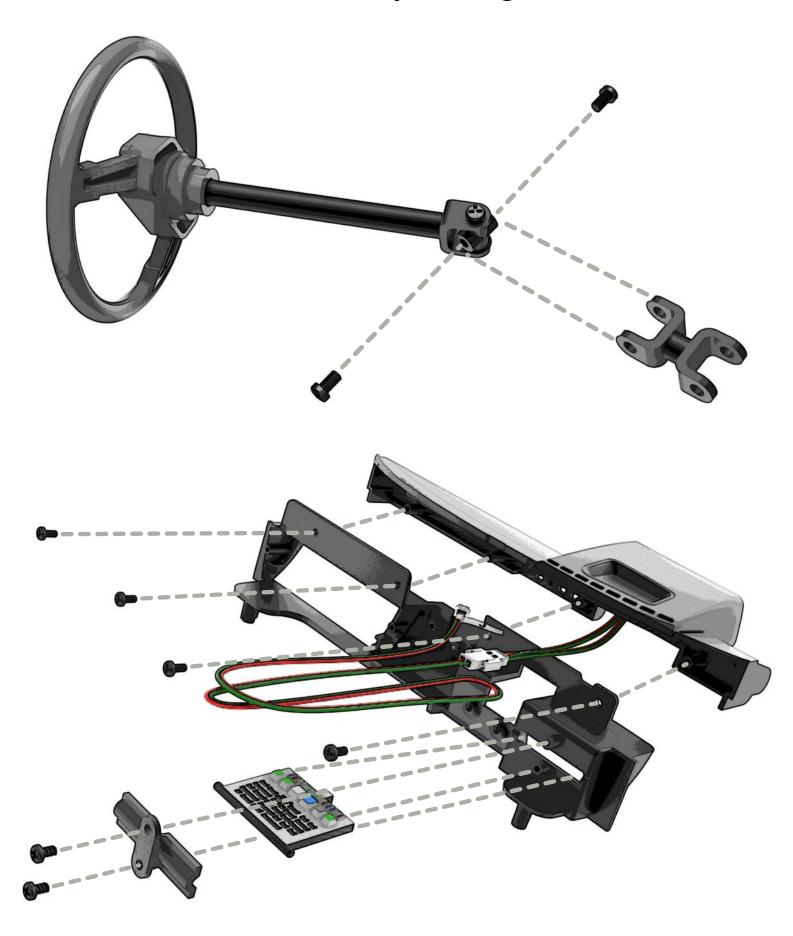

62A Facia panel 62B Fuse console 62C Clamp

AP M1,7 x4mm (x7) AM M1,7 x3mm (x3)

Undo two **AM screws** to release **18B Steering column link**.

Fit **18B Steering column link** to preassembled <u>Steering</u> wheel **2G Universal joint** and fix with two **AM screws**.

Fit **62B Fuse console** all the way in the slot on the back side of **62B Facia panel** .

Fit **62C Clamp** to **62A Facia panel**, securing **62B Fuse console**, and fix with two **AP screws**.

Move **62B Fuse console** in up position ( blue arrow ).

Fit **62A Facia panel** to **60A Upper dashboard panel** and fix with four **AP screws** .

Preassembled **Dashboard** 

## Assembly drawings .