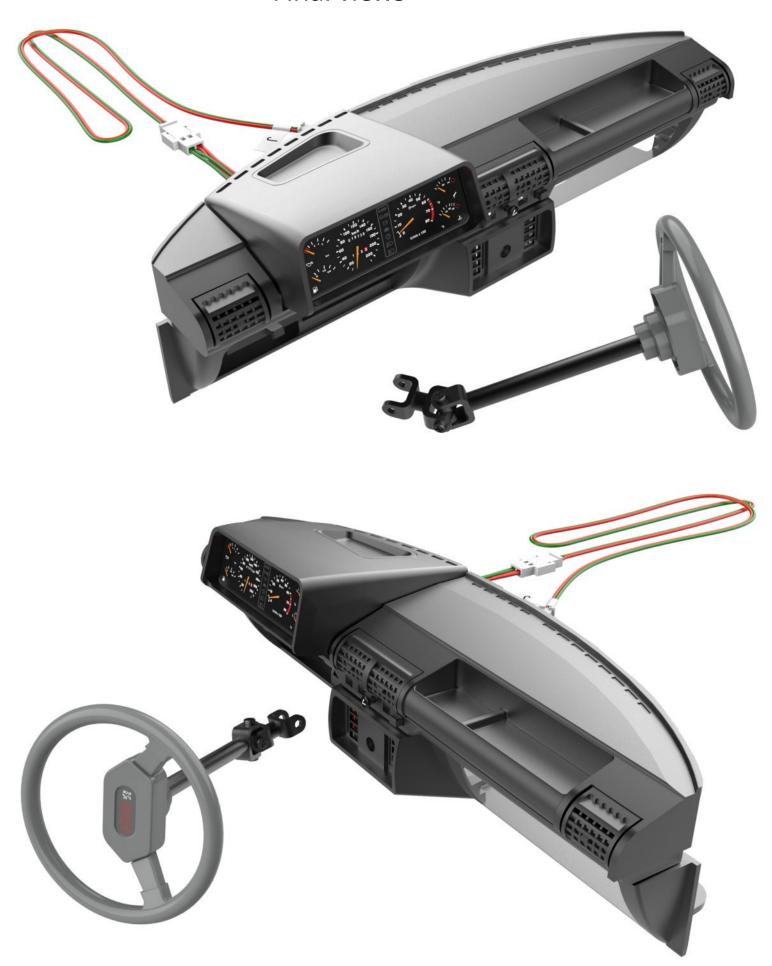

62A Facia panel 62B Fuse console 62C Clamp

AP M1,7 x4mm (x7) AM M1,7 x3mm (x3)



Undo two **AM screws** to release **18B Steering column link**.



Fit **18B Steering column link** to preassembled <u>Steering</u> wheel **2G Universal joint** and fix with two **AM screws**.





Fit **62B Fuse console** all the way in the slot on the back side of **62B Facia panel** .



Fit **62C Clamp** to **62A Facia panel**, securing **62B Fuse console**, and fix with two **AP screws**.



Move **62B Fuse console** in up position ( blue arrow ).



Fit **62A Facia panel** to **60A Upper dashboard panel** and fix with four **AP screws** .





Preassembled **Dashboard** 

## Final views



## Assembly drawings .