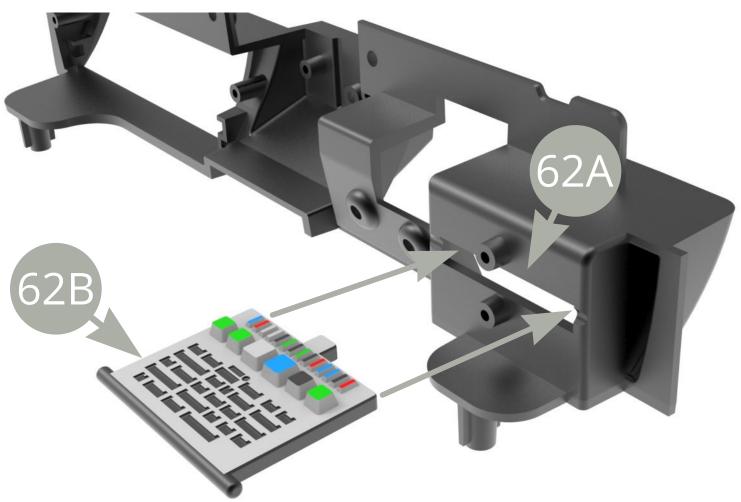

62A Facia panel 62B Fuse console 62C Clamp

AP M1,7 x4mm (x7) AM M1,7 x3mm (x3)

Undo two **AM screws** to release **18B Steering column link**.

Fit **18B Steering column link** to preassembled <u>Steering</u> wheel **2G Universal joint** and fix with two **AM screws**.

Fit **62B Fuse console** all the way in the slot on the back side of **62B Facia panel** .

Fit **62C Clamp** to **62A Facia panel**, securing **62B Fuse console**, and fix with two **AP screws**.

Move **62B Fuse console** in up position ( blue arrow ).