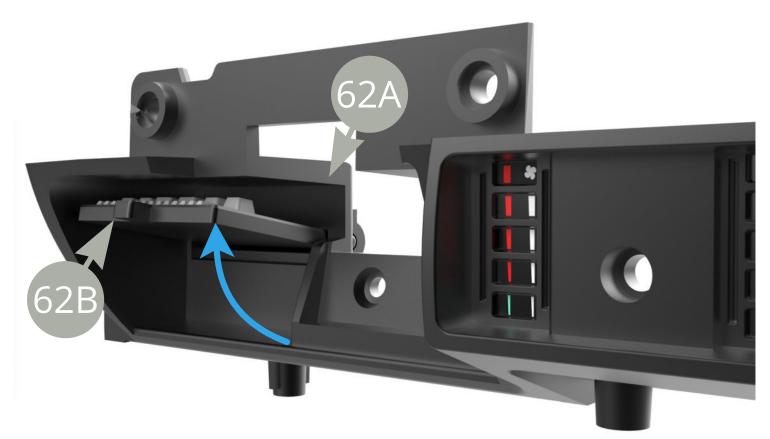

Fit **62B Fuse console** all the way in the slot on the back side of **62B Facia panel** .

Fit **62C Clamp** to **62A Facia panel**, securing **62B Fuse console**, and fix with two **AP screws**.

Move **62B Fuse console** in up position ( blue arrow ).